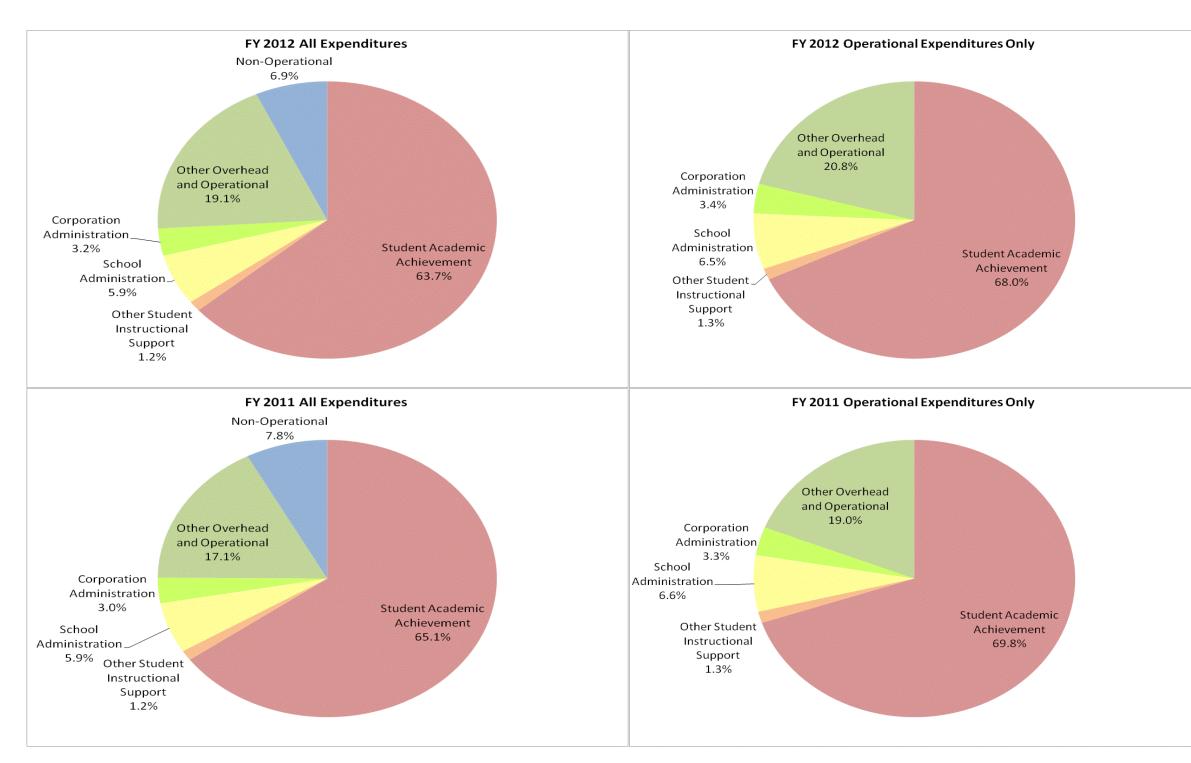

|                                | FY06 % of Total |       |              | FY09 % of Total |             | FY11 % of Total |             | FY12 % of Total |  |
|--------------------------------|-----------------|-------|--------------|-----------------|-------------|-----------------|-------------|-----------------|--|
| Student Instructional Category | FY 2006         | Ехр   | FY 2009      | Ехр             | FY 2011     | Ехр             | FY 2012     | Ехр             |  |
| Student Academic Achievement   | \$5,813,553     | 64.5% | \$6,385,460  | 63.3%           | \$6,138,281 | 65.1%           | \$5,924,358 | 63.7%           |  |
| Student Instructional Support  | \$643,473       | 7.1%  | \$781,827    | 7.8%            | \$668,397   | 7.1%            | \$662,055   | 7.1%            |  |
| Overhead and Operational       | \$1,753,596     | 19.5% | \$2,116,763  | 21.0%           | \$1,891,384 | 20.0%           | \$2,067,104 | 22.2%           |  |
| Nonoperational                 | \$799,973       | 8.9%  | \$797,993    | 7.9%            | \$736,989   | 7.8%            | \$640,455   | 6.9%            |  |
| Grand Total                    | \$9,010,595     |       | \$10,082,042 |                 | \$9,435,051 |                 | \$9,293,972 |                 |  |